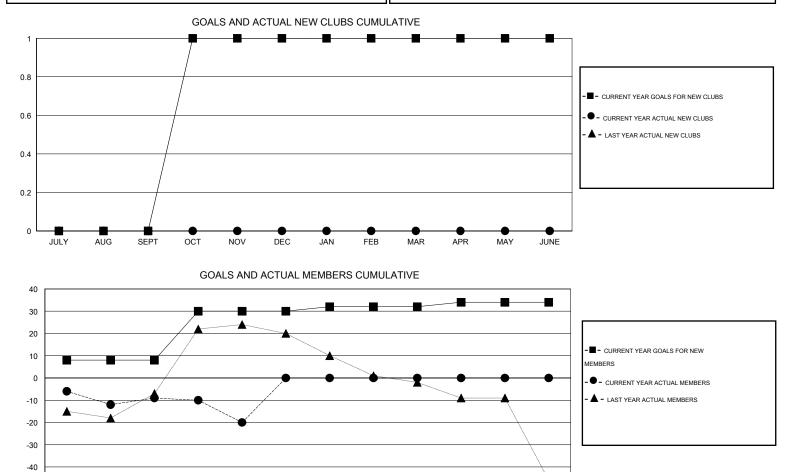

## Cindy Gregg GMT:

| GMT: Cindy G          | regg             |           | LOCATIO          | N PENNSYL        | ANIA                  |                    |                                     |                    | GMT CA 1         |
|-----------------------|------------------|-----------|------------------|------------------|-----------------------|--------------------|-------------------------------------|--------------------|------------------|
| Clubs                 |                  |           |                  |                  | Members               |                    |                                     |                    |                  |
| RESULTS FOR 2016-2017 |                  |           |                  |                  | RESULTS FOR 2016-2017 |                    |                                     |                    |                  |
| QUARTER               | NEW CLUB<br>GOAL | NEW CLUBS | DROPPED<br>CLUBS | NET<br>GAIN/LOSS | QUARTER               | NEW MEMBER<br>GOAL | CHARTER AND<br>NEW MEMBERS<br>ADDED | DROPPED<br>MEMBERS | NET<br>GAIN/LOSS |
| JULY/AUG/SEPT         | 0                | 0         | 0                | 0                | JULY/AUG/SEPT         | 8                  | 15                                  | 24                 | -9               |
| OCT/NOV/DEC           | 1                | 0         | 0                | 0                | OCT/NOV/DEC           | 22                 | 13                                  | 24                 | -11              |
| JAN/FEB/MAR           | 0                | 0         | 0                | 0                | JAN/FEB/MAR           | 2                  | 0                                   | 0                  | 0                |
| APR/MAY/JUNE          | 0                | 0         | 0                | 0                | APR/MAY/JUNE          | 2                  | 0                                   | 0                  | 0                |